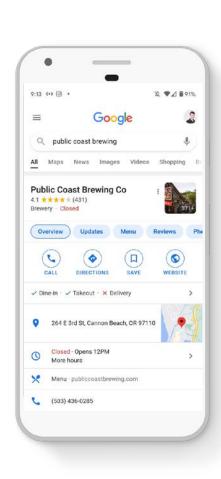

## GOOGLE YOUR BUSINESS

#### HOW DOES YOUR LISTING APPEAR?

- 1. Grab your phone.
- 2. Search using <u>Google in your</u> <u>browser</u> or using <u>Google Maps</u>.
- 3. How do you show up?
- 4. Claim, verify and update.

covered smiles. Not feeling like dining in, we're still offering takeout service! Place your order for coastal

Feb 24, 2021

grub on the go at 503.436.0285.