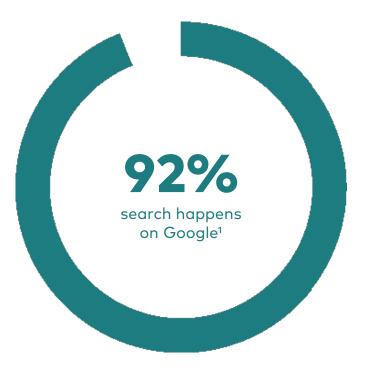

TRAVEL OREGON

Nearly *half* of all Google searches are *local* in nature.<sup>2</sup>

#### SOURCES/ END NOTES

- 1. <u>Search Engine Market Share (February 2021), StatCounter</u>
- 2. <u>Use Local SEO Marketing to Increase Traffic, BrightEdge</u>
- 3. <u>Local Search Ranking Factors, Moz; Improve Your Local Ranking, Google; Inspire</u> <u>Confidence with Online Listings, Miles Partnership (slide 12)</u>
- 4. <u>Less Than Half Of Google Searches Now Result in a Click, Sparktoro (Rand Fishkin)</u>
- 5. How to Win in the World of Zero-Click Searches, CMG Local Solutions
- Ipsos research: Benefits of a Complete Listing (2017); Uncovering the Secrets of the Most Successful Business Profiles on Google, Miles Partnership