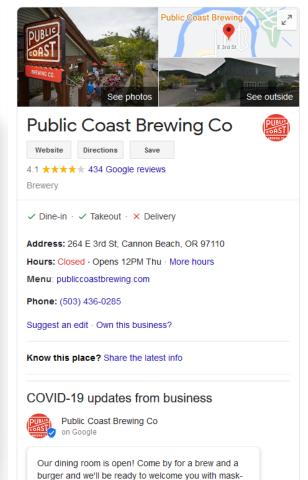

#### HOW DOES YOUR LISTING APPEAR?

- 1. Grab your phone.
- 2. Search using <u>Google in your</u> <u>browser</u> or using <u>Google Maps</u>.
- 3. How do you show up?
- 4. Claim, verify and update.

covered smiles. Not feeling like dining in, we're still offering takeout service! Place your order for coastal

Feb 24, 2021

grub on the go at 503.436.0285.