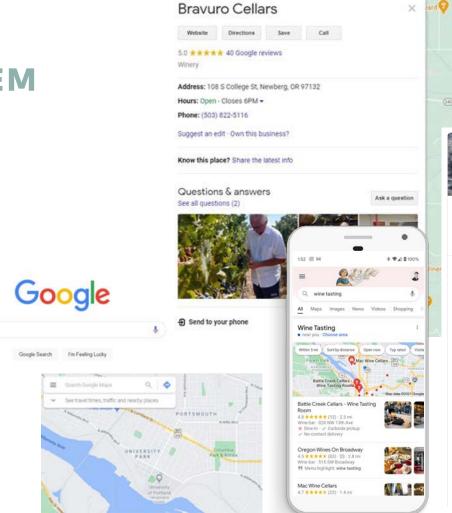

#### GOOGLE ECOSYSTEM

9.1

| rard 💡 | S.YON                                                                      |                             |                    |
|--------|----------------------------------------------------------------------------|-----------------------------|--------------------|
|        |                                                                            |                             | V Interne          |
|        |                                                                            | 6 1 /                       |                    |
| 0      |                                                                            |                             |                    |
|        | 1                                                                          | 1                           |                    |
| 10     | Pickers Paradis                                                            | e<br>R                      | 7 n Cara Cellars   |
| 1      | See photos                                                                 | See outsid                  | e Owen Roe         |
|        | Los Rocosos Vineya                                                         |                             | Temporarily closed |
|        | Website Directions Save                                                    |                             | 1000               |
|        | 5.0 ★★★★★ 1 Google review<br>Winery                                        |                             |                    |
| Iner   | No delivery                                                                |                             | $\neg$             |
|        | Address: 84038 Eastside Rd, Milton-Fre<br>Hours: Closed - Opens 11AM Wed - | ewater, OR 97862            | 1                  |
| 2      | Updated by business 3 weeks ago                                            |                             |                    |
|        | Phone: (541) 306-1290<br>Suggest an edit - Own this business?              |                             | 1-                 |
|        | Know this place? Share the latest info                                     |                             |                    |
|        | Products                                                                   | View al                     |                    |
|        |                                                                            |                             |                    |
|        | 2018 Cosecha 2019 Zaraguey<br>\$34.00 \$32.00                              | va 2018 Nine Moo<br>\$32.00 |                    |
|        | 윈 Send to your phone                                                       | Send                        | G                  |

## GOOGLE YOUR BUSINESS

#### HOW DOES YOUR LISTING APPEAR?

- 1. Grab your phone.
- 2. Search using <u>Google in your</u> <u>browser</u> or using <u>Google Maps</u>.
- 3. How do you show up?
- 4. Claim, verify and update.

covered smiles. Not feeling like dining in, we're still offering takeout service! Place your order for coastal