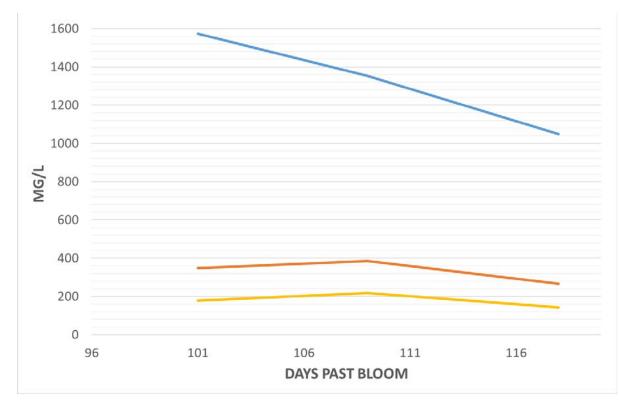

#### UMPQUA VALLEY

—total anthocyanins —tannin —catechin

#### UMPQUA VALLEY

101

0 — 96

116