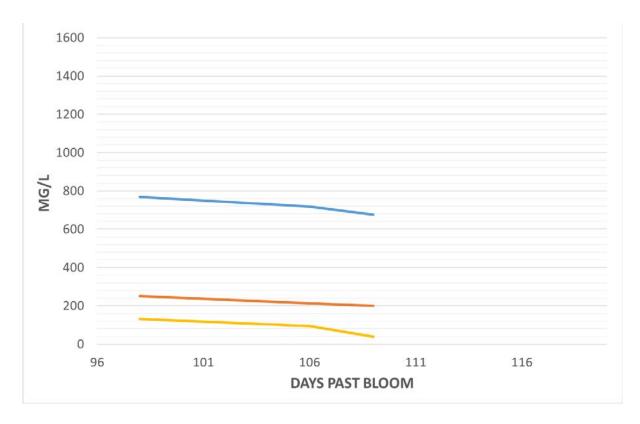

#### COLUMBIA RIVER GORGE

# 1600 1400 1200 1000 800 600 400 200 39

106

**DAYS PAST BLOOM** 

111