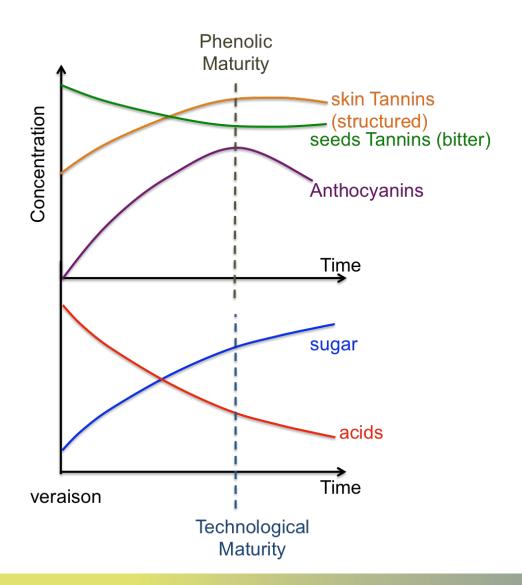

# GRAPE PHENOLIC MATURITY: WHAT DOES IT LOOK LIKE?

# GRAPE PHENOLIC MATURITY: HOW TO MEASURE IT?

CONDUCTING BERRY SENSORY ASSESSMENT