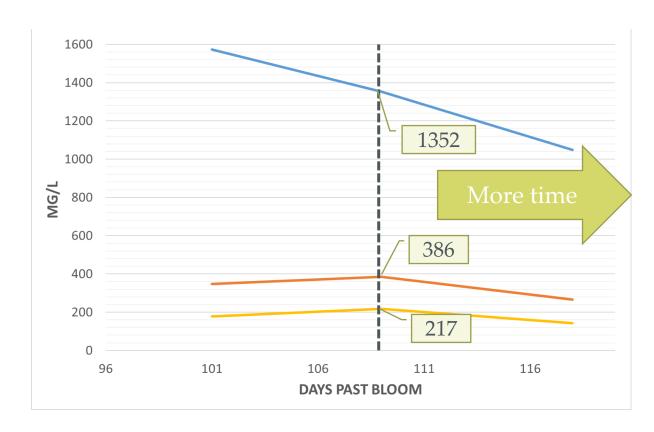

#### THIRD PARTY LAB:

Anthocyanins

**Tannins** 

Catechin

#### UMPQUA VALLEY

—total anthocyanins —tannin —catechin

# 1600 1400 1200 1000 800 600 400 200 39

106

**DAYS PAST BLOOM** 

111

#### UMPQUA VALLEY

101

0 — 96

116