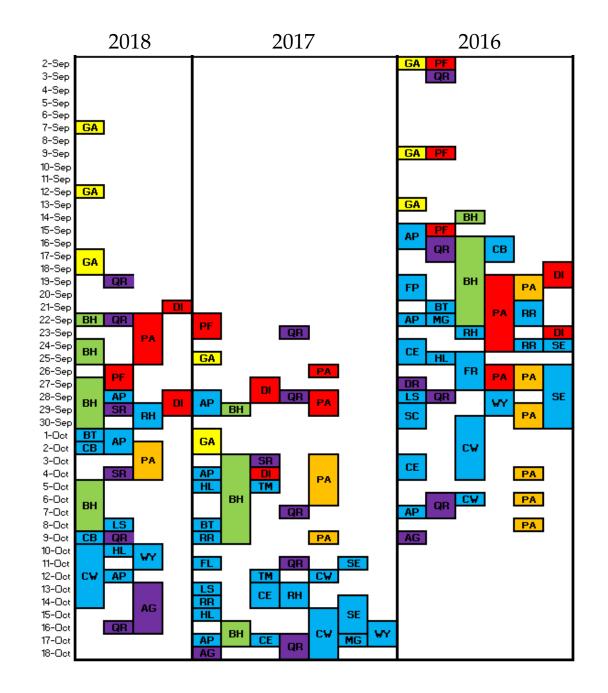

# REGIONAL DIFFERENCES

#### COLUMBIA RIVER GORGE

#### UMPQUA VALLEY

—total anthocyanins —tannin —catechin