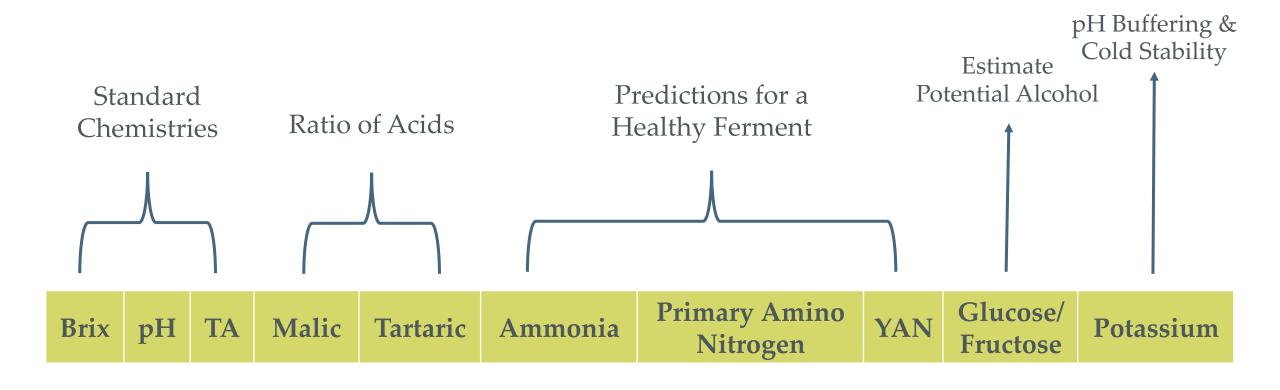

## MEASURE WHAT MATTERS

• STYLE – INTENTION – CHALLENGES

DATA COLLECTION

A COMMON LANGUAGE