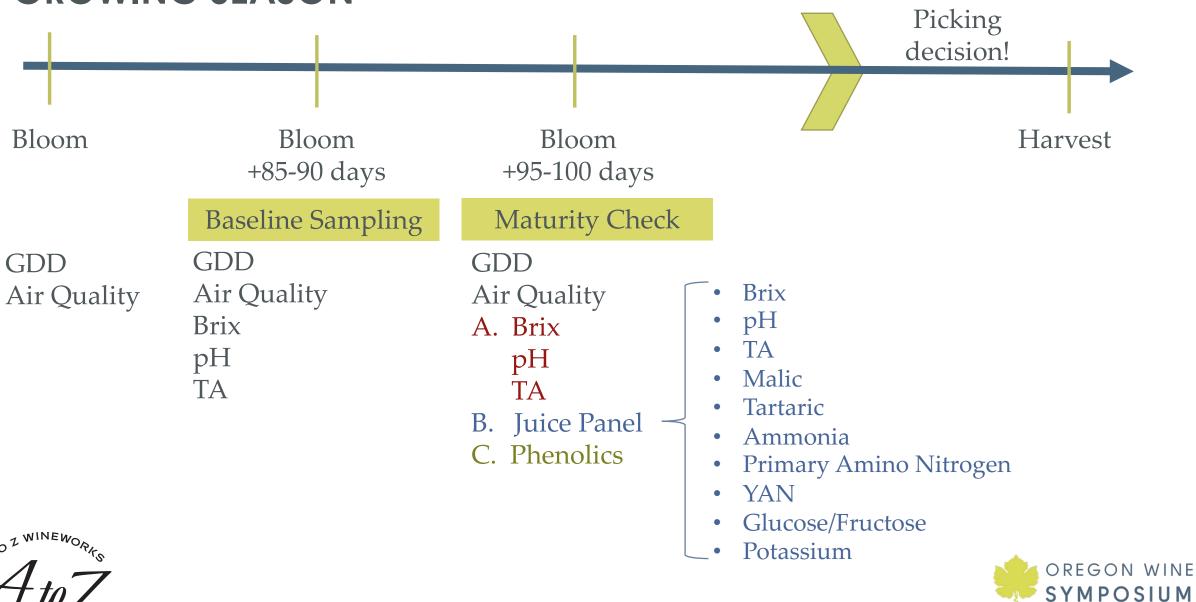

### **GROWING SEASON**

# **PICKING**

- Pick dates across the regions
- Fruit Condition
- Blend projections
- X-factors

# **MATURITY SAMPLES**

- Uniformity of the Process
- Equipment
- Juice Panels

# **JUICE PANELS**